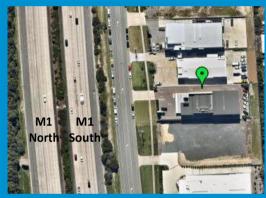

Access to the complex is provided via 2 M1 offramps, providing easy access to both Brisbane and the Gold Coast region.