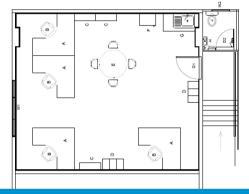

## **The Building Offers:**

- High exposure M1 office building.
- Easy access to the M1 two off-ramps.
  Self contained, secure 53m² executive suite.
- · Brand new Fitout including kitchenette, air conditioning, security system and exclusive bathroom facilities.
- Close proximity to Helensvale shopping precinct including Homeworld.
- · Carparking adjacent to entry.
- Highest Levels of tenant support guaranteed.
- · Landlord operates from Level 1 offices.