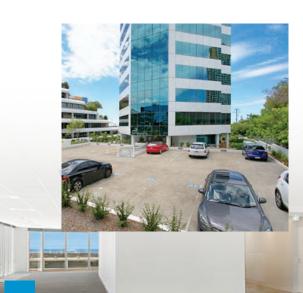

#### **Car Parking**

The building enjoys excellent secure car parking, over 2 levels, and an external gated podium offering 1:75sqm allocated car bays, all accessed from Cloyne Road. The podium level spaces can be accessed by swipe card or key pad which enables tenants to provide their visitors with convenient efficient entry to the building. In addition, the precinct offers abundant metered street and public carpark parking.